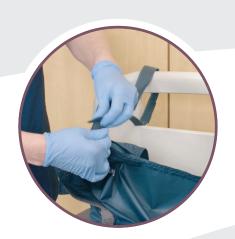

# PROS & PROS SLING COMMON FEATURES

 Kitted option with or without wedges

 Extended turning handles

- Links to bed
- Full length
- Wipeable

- HoverCover holding patch
- QR Code instructions
- Head/foot indicators