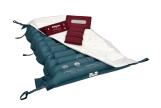

# PROS & PROS SLING COMMON FEATURES

 Kitted option with or without wedges

 Extended turning handles

- Links to bed
- Full length
- Wipeable

- HoverCover holding patch
- QR Code instructions
- Head/foot indicators