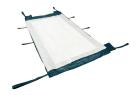

# **BREATHABLE • COMPATIBLE • SINGLE PATIENT USE**

Weight limit: 550lbs

- Boosting
- Turning
- Repositioning
- Off-Loading w/wedges
- Lateral Transfer
- Proning

# PROS & PROS SLING COMMON FEATURES

 Kitted option with or without wedges

 Extended turning handles

- Links to bed
- Full length
- Wipeable

- HoverCover holding patch
- QR Code instructions
- Head/foot indicators