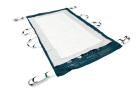

# **BREATHABLE • COMPATIBLE • SINGLE PATIENT USE**

- Boosting
- Turning
- Repositioning
- Off-Loading w/wedges
- Proning
- Lateral Transfer
- Vertical Lifts: True Supine & Seated

## Weight limit:

- 550lbs as Slide Sheet
- 1000lbs as Sling

# PROS & PROS SLING COMMON FEATURES

 Kitted option with or without wedges

 Extended turning handles

- Links to bed
- Full length
- Wipeable

- HoverCover holding patch
- QR Code instructions
- Head/foot indicators