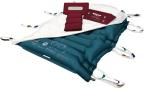

# PROS & PROS SLING COMMON FEATURES

 Kitted option with or without wedges

 Extended turning handles

- Links to bed
- Full length
- Wipeable

- HoverCover holding patch
- QR Code instructions
- Head/foot indicators