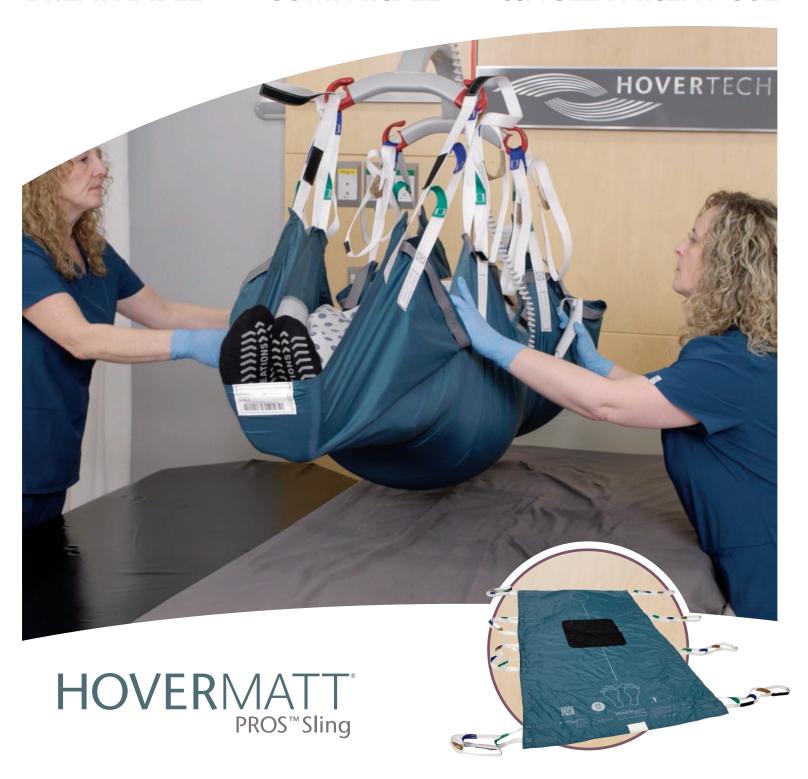

HOVERMATT° PROS™

HOVERMATT° PROS™Sling

Patient Repositioning Off-Loading System

# **BREATHABLE • COMPATIBLE • SINGLE PATIENT USE**

- Boosting
- Turning
- Repositioning
- Off-Loading w/wedges
- Proning
- Lateral Transfer
- Vertical Lifts: True Supine & Seated

## Weight limit:

- 550lbs as Slide Sheet
- 1000lbs as Sling