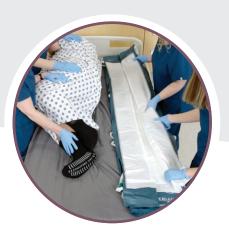

# **BREATHABLE • COMPATIBLE • SINGLE PATIENT USE**

Weight limit: 550lbs

- Boosting
- Turning
- Repositioning
- Off-Loading w/wedges
- Lateral Transfer
- Proning

# PROS & PROS SLING COMMON FEATURES

 Kitted option with or without wedges

 Extended turning handles

- Links to bed
- Full length
- Wipeable

- HoverCover holding patch
- QR Code instructions
- Head/foot indicators

 Folded for ease of placement