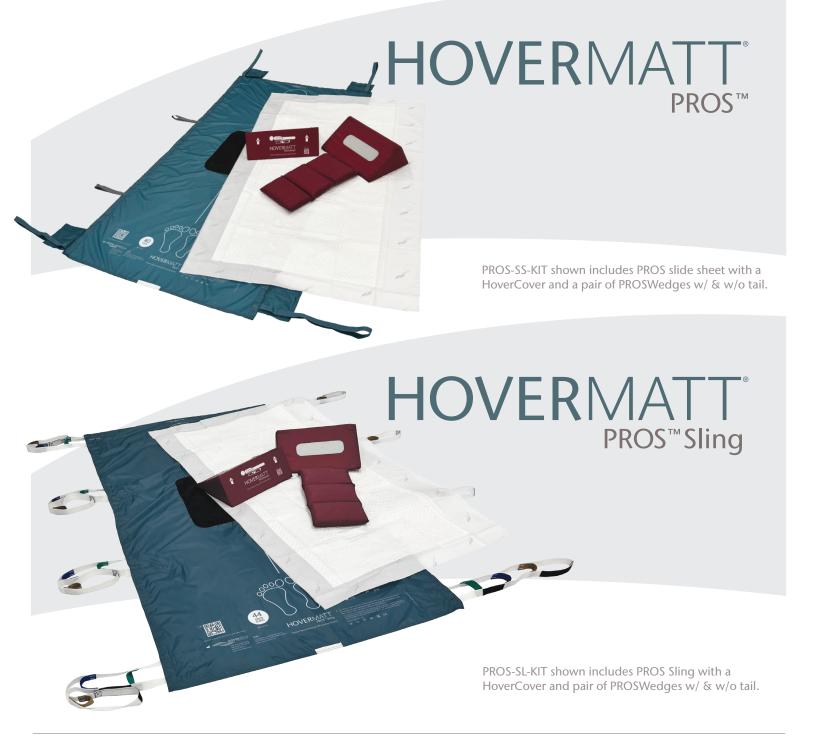

#### HoverMatt® PROS™

PROS-SS-KIT (Slide Sheet + HoverCover, + pair of wedges\*) 3 per case PROS-SS-CS (Slide Sheet + HoverCover) - 10 per case

\*Wedge pair includes: 1 Wedge with Tail & 1 without Tail, Compressed

### HoverMatt® PROS™Sling

PROS-SL-KIT (Non-Air Sling + HoverCover + pair of wedges\*) 3 per case PROS-SL-CS (Non-Air Sling + HoverCover) 5 per

\*Wedge pair includes: 1 Wedge with Tail & 1 without Tail, Compressed