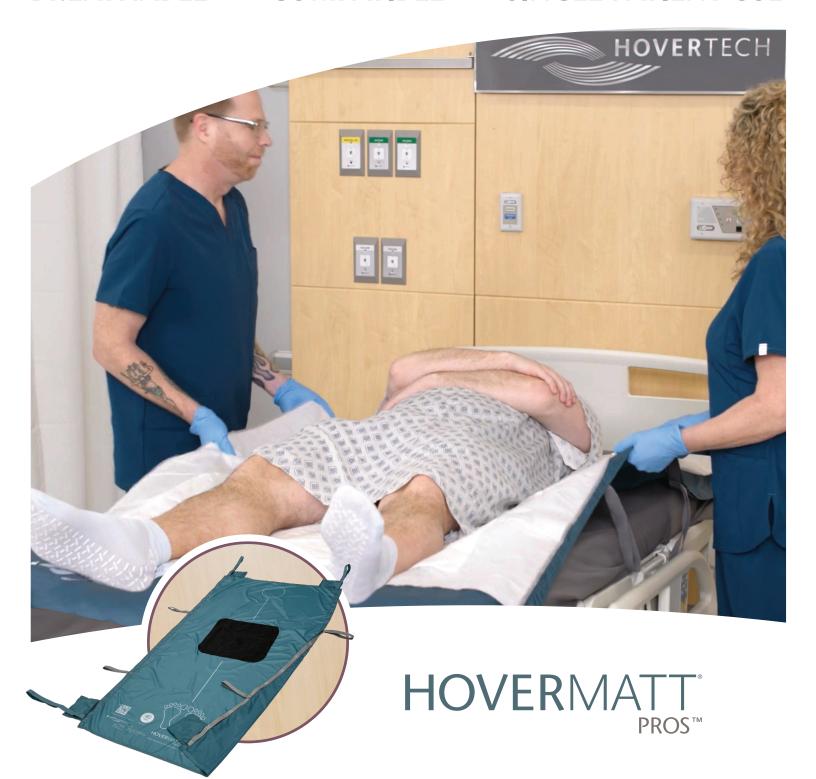

# **BREATHABLE • COMPATIBLE • SINGLE PATIENT USE**

Weight limit: 550lbs

- Boosting
- Turning
- Repositioning
- Off-Loading w/wedges
- Lateral Transfer
- Proning

# **BREATHABLE • COMPATIBLE • SINGLE PATIENT USE**

- Boosting
- Turning
- Repositioning
- Off-Loading w/wedges
- Proning
- Lateral Transfer
- Vertical Lifts: True Supine & Seated