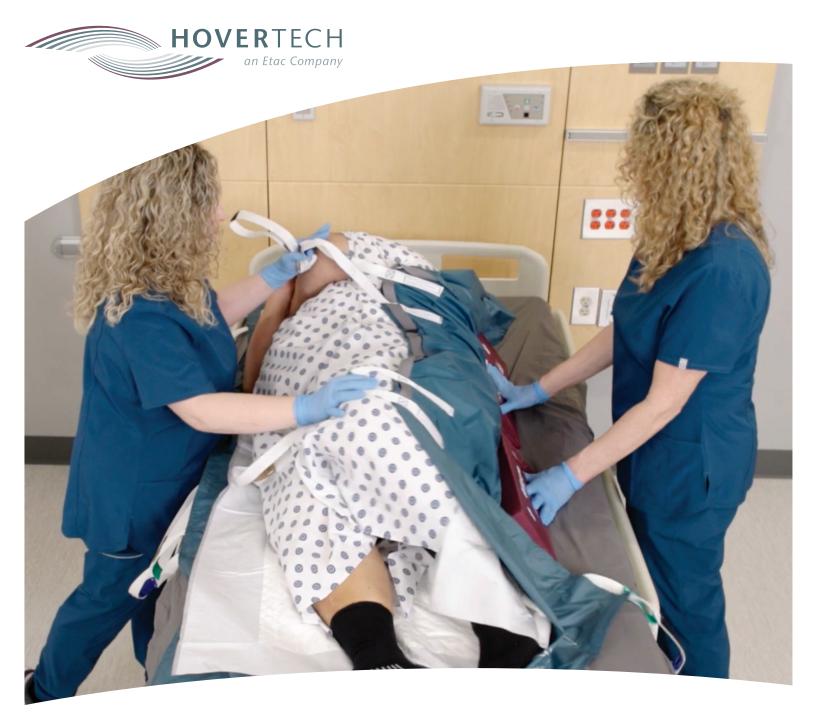

# **BREATHABLE • COMPATIBLE • SINGLE PATIENT USE**

Weight limit: 550lbs

- Boosting
- Turning
- Repositioning
- Off-Loading w/wedges
- Lateral Transfer
- Proning

# **BREATHABLE • COMPATIBLE • SINGLE PATIENT USE**

- Boosting
- Turning
- Repositioning
- Off-Loading w/wedges
- Proning
- Lateral Transfer
- Vertical Lifts: True Supine & Seated