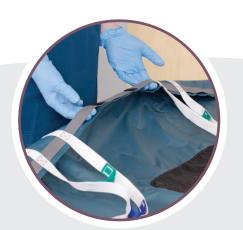

# PROS & PROS SLING COMMON FEATURES

 Kitted option with or without wedges

 Extended turning handles

- Links to bed
- Full length
- Wipeable

- HoverCover holding patch
- QR Code instructions
- Head/foot indicators