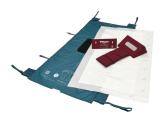

# PROS & PROS SLING COMMON FEATURES

 Kitted option with or without wedges

 Extended turning handles

- Links to bed
- Full length
- Wipeable

- HoverCover holding patch
- QR Code instructions
- Head/foot indicators

#### HoverMatt® PROS™

PROS-SS-KIT (Slide Sheet + HoverCover, + pair of wedges\*) 3 per case PROS-SS-CS (Slide Sheet + HoverCover) - 10 per case

\*Wedge pair includes: 1 Wedge with Tail & 1 without Tail, Compressed

### HoverMatt® PROS™Sling

PROS-SL-KIT (Non-Air Sling + HoverCover + pair of wedges\*) 3 per case PROS-SL-CS (Non-Air Sling + HoverCover) 5 per

\*Wedge pair includes: 1 Wedge with Tail & 1 without Tail, Compressed