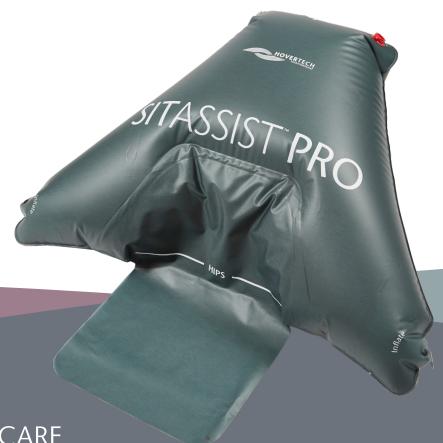

## **SIT**ASSIST PRO

SitAssist™ Pro Positioning Device

ELEVATE YOUR STANDARD OF CARE

Elevating Staff Safety, Patient Care, and Value

Visit **HoverMatt.com** for More Information

## SITASSIST<sup>™</sup>PRO POSITIONING DEVICE

## **BENEFITS**

• 2-Stage Inflation Provides stability while lifting or lowering a patient

• Slim Design Fits within Diagnostic Imaging & Oncology Equipment

• Hands-Free Inflation Valve Facilitates focus on patient during inflation

• Slow Deflate Valve Provides controlled patient stability to a supine position

Securing Apron
Stabilizes the device under the patient

• Double-Coated Nylon Easy wipe down for cleaning & durability

Easy wipe down for cleaning & durability