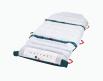

### Patient Stabilization. Patient Comfort. Staff Safety.

The HoverMatt® T-Burg™ is designed for safe Trendelenburg positioning and operates as an air-assisted device for safe patient transfers. The HoverMatt T-Burg supports the entire patient journey before, during, and after surgery.

### **During Surgery**

- Breathable HoldFast<sup>™</sup> fabric prevents unwanted patient movement in steep Trendelenburg.
- Efficiently attaches to the O.R. Table in < 60 seconds.
- HoldFast™ supports a microclimate that contributes to skin integrity while remaining under the patient for their entire stay.
- Safe & Efficient patient air-transfer technology from the O.R. to the nursing floor.