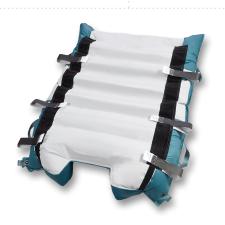

### **During Surgery**

- Breathable HoldFast<sup>™</sup> fabric prevents unwanted patient movement in steep Trendelenburg.
- Efficiently attaches to the O.R. Table in < 60 seconds.
- HoldFast™ supports a microclimate that contributes to skin integrity while remaining under the patient for their entire stay.
- Safe & Efficient patient air-transfer technology from the O.R. to the nursing floor.

What makes a great Trendelenburg Stabilization Mat?

No Unwanted Patient Movement

Less than 60 seconds to efficiently set up