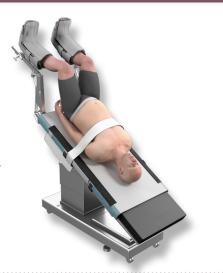

### Patient Stabilization. Patient Comfort. Staff Safety.

The HoverMatt® T-Burg™ is designed for safe Trendelenburg positioning and operates as an air-assisted device for safe patient transfers. The HoverMatt T-Burg supports the entire patient journey before, during, and after surgery.

### **During Surgery**

- Breathable HoldFast<sup>™</sup> fabric prevents unwanted patient movement in steep Trendelenburg.
- Efficiently attaches to the O.R. Table in < 60 seconds.
- HoldFast™ supports a microclimate that contributes to skin integrity while remaining under the patient for their entire stay.
- Safe & Efficient patient air-transfer technology from the O.R. to the nursing floor.

# PATIENT POSITIONING IN STEEP TRENDELENBURG & MORE

Trendelenburg Positioning

With or without Lithotomy

Reverse Trendelenburg Positioning

**Lateral Transfer** 

From OR table to a bed or stretcher

Patient Safety. Your Safety. One Device.