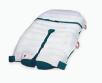

# PATIENT POSITIONING IN STEEP TRENDELENBURG & MORE

Trendelenburg Positioning

With or without Lithotomy

Reverse Trendelenburg Positioning

**Lateral Transfer** 

From OR table to a bed or stretcher

Patient Safety. Your Safety. One Device.