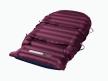

### Patient Stabilization. Patient Comfort. Staff Safety.

The HoverMatt® T-Burg™ is designed for safe Trendelenburg positioning and operates as an air-assisted device for safe patient transfers. The HoverMatt T-Burg supports the entire patient journey before, during, and after surgery.

### **During Surgery**

- Breathable HoldFast<sup>™</sup> fabric prevents unwanted patient movement in steep Trendelenburg.
- Efficiently attaches to the O.R. Table in < 60 seconds.
- HoldFast™ supports a microclimate that contributes to skin integrity while remaining under the patient for their entire stay.
- Safe & Efficient patient air-transfer technology from the O.R. to the nursing floor.