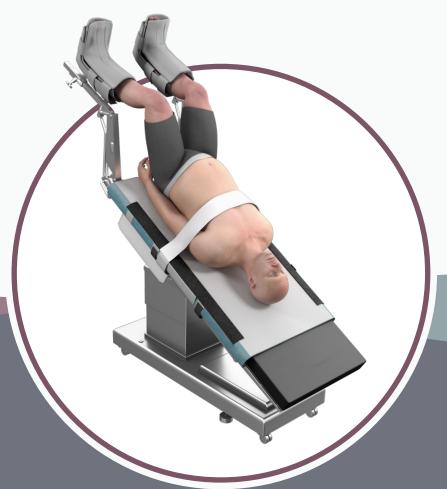

### Patient Stabilization. Patient Comfort. Staff Safety.

The HoverMatt® T-Burg™ is designed for safe Trendelenburg positioning and operates as an air-assisted device for safe patient transfers. The HoverMatt T-Burg supports the entire patient journey before, during, and after surgery.

### **During Surgery**

- Breathable HoldFast<sup>™</sup> fabric prevents unwanted patient movement in steep Trendelenburg.
- Efficiently attaches to the O.R. Table in < 60 seconds.
- HoldFast™ supports a microclimate that contributes to skin integrity while remaining under the patient for their entire stay.
- Safe & Efficient patient air-transfer technology from the O.R. to the nursing floor.

# PATIENT POSITIONING IN STEEP TRENDELENBURG & MORE

Trendelenburg Positioning

With or without Lithotomy

Reverse Trendelenburg Positioning

**Lateral Transfer** 

From OR table to a bed or stretcher

Patient Safety. Your Safety. One Device.