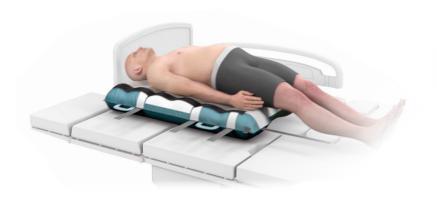

### Patient Stabilization. Patient Comfort. Staff Safety.

The HoverMatt® T-Burg™ is designed for safe Trendelenburg positioning and operates as an air-assisted device for safe patient transfers. The HoverMatt T-Burg supports the entire patient journey before, during, and after surgery.

### **After Surgery**

- **Gentler** on the patient.
- No unnecessary patient movement compared to other stabilization pads.
- No patient "log rolling" required after surgery to move from the O.R. table to recovery.
- Placement of a pad or chux after surgery is optional.