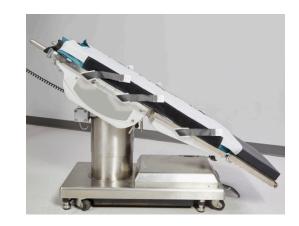

# PATIENT POSITIONING IN STEEP TRENDELENBURG & MORE

Trendelenburg Positioning

With or without Lithotomy

Reverse Trendelenburg Positioning

**Lateral Transfer** 

From OR table to a bed or stretcher

Patient Safety. Your Safety. One Device.