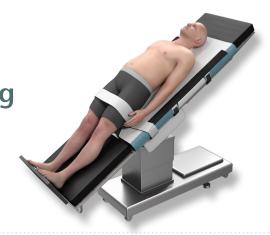

### Patient Stabilization. Patient Comfort. Staff Safety.

The HoverMatt® T-Burg™ is designed for safe Trendelenburg positioning and operates as an air-assisted device for safe patient transfers. The HoverMatt T-Burg supports the entire patient journey before, during, and after surgery.

### **During Surgery**

- Breathable HoldFast<sup>™</sup> fabric prevents unwanted patient movement in steep Trendelenburg.
- Efficiently attaches to the O.R. Table in < 60 seconds.
- HoldFast™ supports a microclimate that contributes to skin integrity while remaining under the patient for their entire stay.
- Safe & Efficient patient air-transfer technology from the O.R. to the nursing floor.

# PATIENT POSITIONING IN STEEP TRENDELENBURG & MORE

Trendelenburg Positioning

With or without Lithotomy

Reverse Trendelenburg Positioning

**Lateral Transfer** 

From OR table to a bed or stretcher

Patient Safety. Your Safety. One Device.