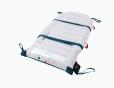

### **Increased Staff Safety**

when transferring a patient from the O.R. table to a bed or stretcher

### **After Surgery**

- **Gentler** on the patient.
- No unnecessary patient movement compared to other stabilization pads.
- No patient "log rolling" required after surgery to move from the O.R. table to recovery.
- Placement of a pad or chux after surgery is optional.