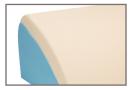

#### **REUSABLE**

- Dartex® cover with heat-sealed seams for added infection control
- Contour cut foam permits air circulation between the wedge and the patient
- Bariatric version comes with convex surfaces on the patient and caregiver sides for more support, and an extra-firm core topped with extra-plush memory foam for enhanced comfort and pressure redistribution
- 3 year warranty for standard version, 1 year for bariatric

### Additional design features of Reusable Wedges include:

Dartex® cover with heat-sealed seams

Waterfall Flap covers the top half of zipper enclosure

Raised border behind the bottom zipper prevents fluid infiltration

Contour cut foam for standard wedges

Extra-firm core topped with extra-plush memory foam for bariatric wedge

| STYLE                | MODEL NUMBER | ANGLE | SIZE              | QUANTITY |
|----------------------|--------------|-------|-------------------|----------|
| Single-Patient Use   | FPW-100      | 30°   | 15"L x 11"W x 7"H | Box - 2  |
| Reusable             | FPW-R-15S    | 30°   | 15"L x 11"W x 7"H | Each - 1 |
| Reusable             | FPW-R-20S    | 30°   | 20"L x 11"W x 7"H | Each - 1 |
| Reusable (Bariatric) | FPW-RB-26S   | 30°   | 26"L x 12"W x 8"H | Each - 1 |