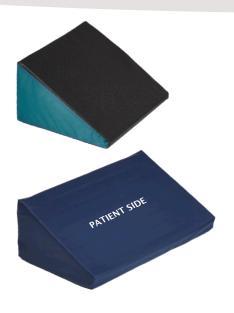

### HoverTech Positioning Wedges come in Single-Patient Use and Reusable styles, which both offer:

- High density foam to support the patient, while minimizing additional pressure from compression over time
- Anti-microbial, hypo-allergenic and latex-free foam
- 30 degree positioning complies with NPIAP Guidelines for the prevention and treatment of pressure injuries
- No-slip cover to secure and stabilize the device under the patient

#### **REUSABLE**

- Dartex® cover with heat-sealed seams for added infection control
- Contour cut foam permits air circulation between the wedge and the patient
- Bariatric version comes with convex surfaces on the patient and caregiver sides for more support, and an extra-firm core topped with extra-plush memory foam for enhanced comfort and pressure redistribution
- 3 year warranty for standard version, 1 year for bariatric

### Additional design features of Reusable Wedges include:

Dartex® cover with heat-sealed seams

Waterfall Flap covers the top half of zipper enclosure

Raised border behind the bottom zipper prevents fluid infiltration