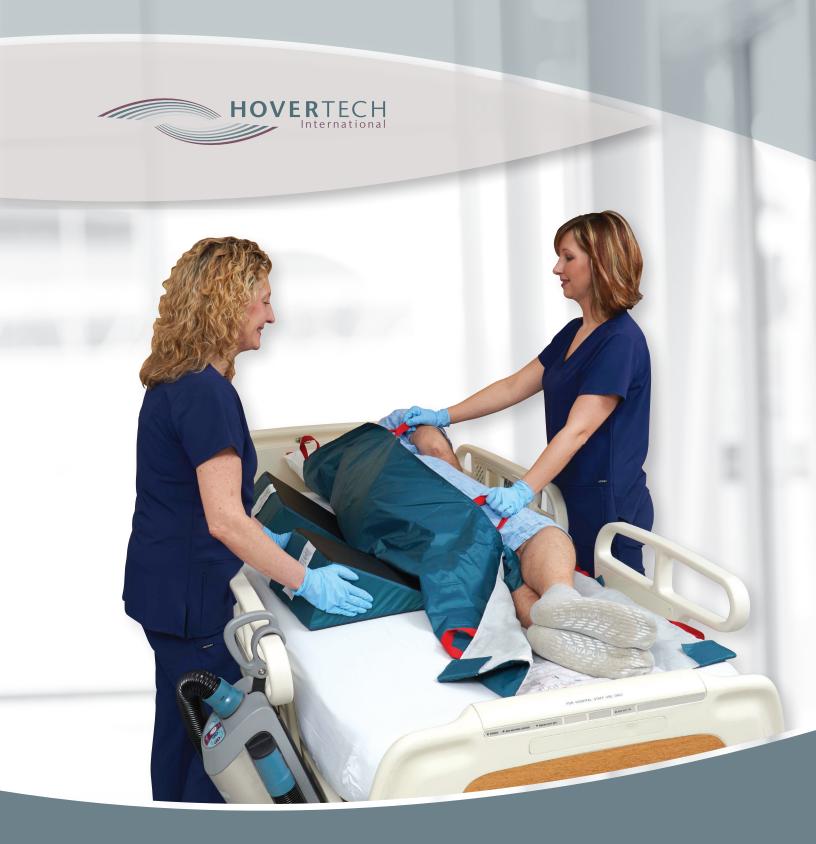

## POSITIONING WEDGES

When used together, the HoverTech Positioning Wedges and HoverMatt® Air Transfer System provide the optimal solution for pressure injury prevention and caregiver safety. With high density foam and a cover specially designed to stay in place under the patient, the positioning wedges effectively offload the sacrum, while the HoverMatt can be used to safely position the patient, eliminating skin shear and reducing the force required to transfer and position patients.

### HoverTech Positioning Wedges come in Single-Patient Use and Reusable styles, which both offer:

- High density foam to support the patient, while minimizing additional pressure from compression over time
- Anti-microbial, hypo-allergenic and latex-free foam
- 30 degree positioning complies with NPIAP Guidelines for the prevention and treatment of pressure injuries
- No-slip cover to secure and stabilize the device under the patient